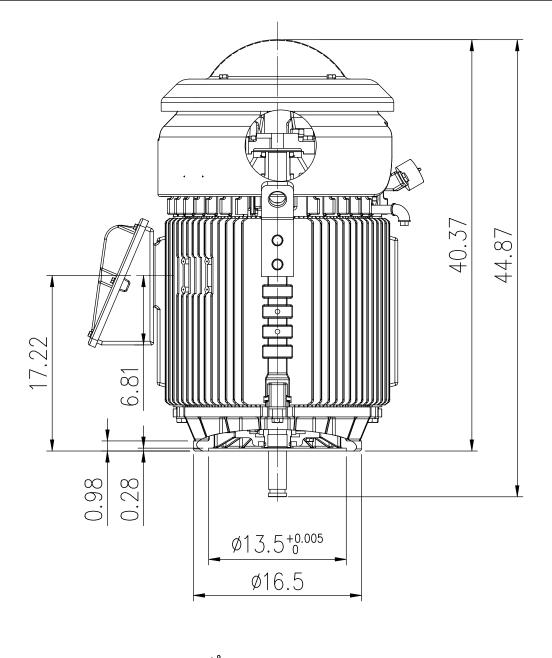

Preliminary Drawing, For Reference Only. FRAME 364VP16/365VP16

\*\*\*MAX. DOWN THRUST: 2P = 6400 lbs

4P = 8050 lbs

6P = 9300 lbs

| OUTPUT | UT POLE |                               |        | VOLT  |        | FREQ. |     | /N. R.P. <i>I</i> | М.  | BEARING                         |               | PPROX WEIGHT | FILE NO.:             |          |
|--------|---------|-------------------------------|--------|-------|--------|-------|-----|-------------------|-----|---------------------------------|---------------|--------------|-----------------------|----------|
| HI     | P       |                               |        |       |        |       |     |                   |     | 6314Z                           |               |              | CUSTOMER:             |          |
| TYPE   | FOR     | V IV                          | NS. CL | ASS I | RATING | FRAM  | E   | PROTECTION        |     | UPPER SIDE                      | 1 1 1 1 1 1 h |              | PO. NO.:              |          |
| TEFC   | VS      | VSS                           |        |       |        | 364/5 |     | IP56              | 5   | 7319E                           | 3             | ORDER NO.:   |                       |          |
|        | APF     | DATE  APPROVED BY  REVISED BY |        |       | CALE   |       | T.M | GNED BY C.CHU     | DR/ | ECKED BY C.P.SU  AWING BY C.CHU | TITL          | JTLINE FO    | OR THREE<br>TION MOTO |          |
|        | CONTENT |                               |        |       |        | TA    | ΓΙ  | ЦN                | Œ   | •                               |               | AS-06        |                       | REV.MARK |