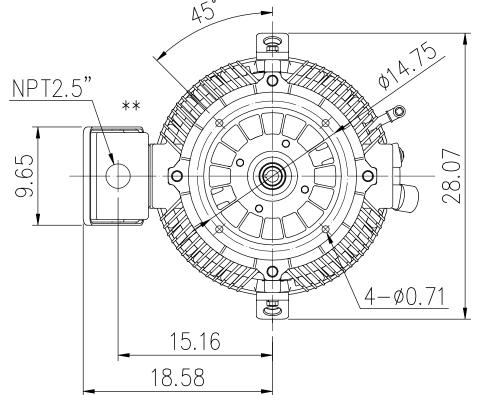

Preliminary Drawing, For Reference Only. FRAME 364VP16/365VP16

\*\*\*MAX. DOWN THRUST: 2P = 6400 lbs

4P = 8050 lbs

6P = 9300 lbs

| OUTPUT | UT POLE |                               |        | VOLT  |        | FREQ. |     | /N. R.P. <i>I</i> | М.  | BEARING                         |               | PPROX WEIGHT | FILE NO.:             |          |
|--------|---------|-------------------------------|--------|-------|--------|-------|-----|-------------------|-----|---------------------------------|---------------|--------------|-----------------------|----------|
| HI     | P       |                               |        |       |        |       |     |                   |     | 6314Z                           |               |              | CUSTOMER:             |          |
| TYPE   | FOR     | V IV                          | NS. CL | ASS I | RATING | FRAM  | E   | PROTECTION        |     | UPPER SIDE                      | 1 1 1 1 1 1 h |              | PO. NO.:              |          |
| TEFC   | VS      | VSS                           |        |       |        | 364/5 |     | IP56              | 5   | 7319E                           | 3             | ORDER NO.:   |                       |          |
|        | APF     | DATE  APPROVED BY  REVISED BY |        |       | CALE   |       | T.M | GNED BY C.CHU     | DR/ | ECKED BY C.P.SU  AWING BY C.CHU | TITL          | JTLINE FO    | OR THREE<br>TION MOTO |          |
|        | CONTENT |                               |        |       |        | TA    | ΓΙ  | ЦN                | Œ   | •                               |               | AS-06        |                       | REV.MARK |