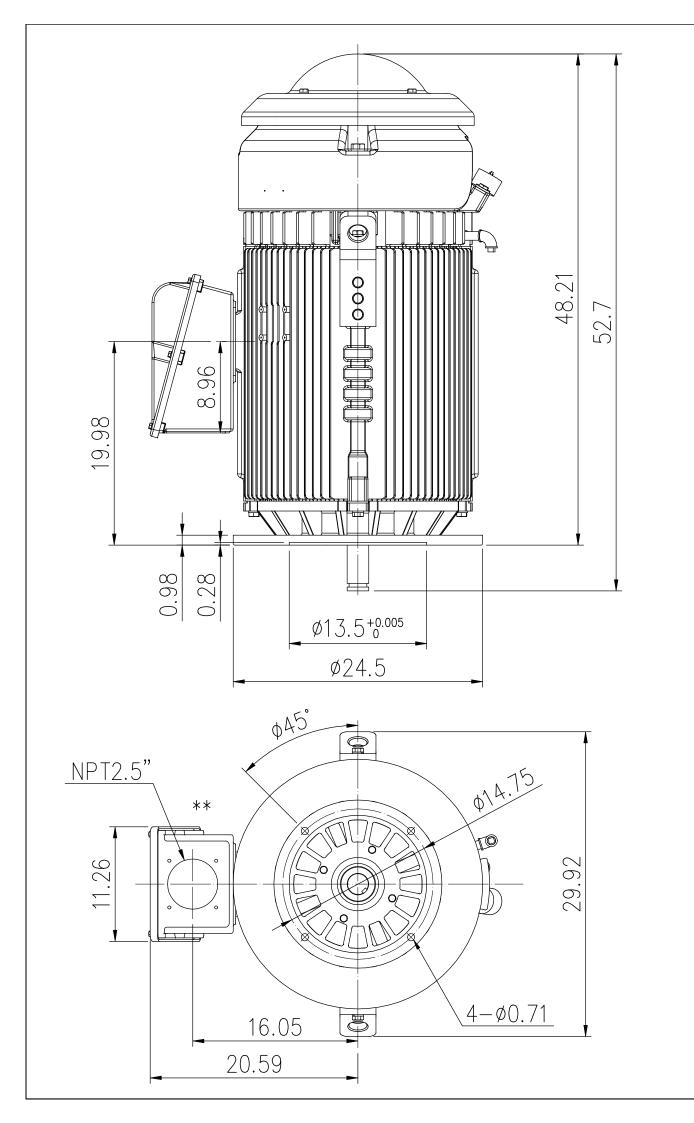

Preliminary Drawing, For Reference Only. FRAME 444VP24/445VP24

\*\* CONDUIT BOX CAN BE ROTATED IN STEP OF 90°

 $0.5^{+0.002}_{0}$ 

\*\*\*MAX. DOWN THRUST : 4P = 9550 lbs 6P = 11050 lbs

1.845-0.015

| OUTPUT |             | POLE        |      | VOLT            |         | FREQ. |          | SYN. R.P.M.     |            | BEARING    | APPROX WEIGHT   | I          |          |
|--------|-------------|-------------|------|-----------------|---------|-------|----------|-----------------|------------|------------|-----------------|------------|----------|
|        |             | POLE        |      | VOLI            |         | FREQ. |          | 311N. R.F./VI.  |            | LOWER SID  |                 | FILE NO.:  |          |
| HP     |             |             |      |                 |         |       |          |                 |            | 6218Z      |                 | CUSTOMER:  |          |
| TYPE   |             | FORM        | INS. | CLAS            | S RATII | 1G    | FRAM     | PROTECT         | ION        | UPPER SIDE | 1 ')() /() lb   | PO. NO. :  |          |
| TEFC   |             | VSS         |      | F               |         | 4     | 44/5\    | / <b>P</b> IP56 | 5          | 7224D      | T               | ORDER NO.: |          |
|        | $\triangle$ | REV MARK    |      |                 |         | . (   | $\vdash$ | APPROVED BY     |            | ECKED BY   | TITLE           |            |          |
|        |             |             | DATE |                 |         | H ((  |          | C.P.SU          |            | C.P.SU     |                 |            |          |
|        |             | APPROVED BY |      | $z \vdash$      | SCALE   | _     |          | DESIGNED BY     | DRAWING BY | AWING BY   | 0 0 1 2 12 1    | OR THREE   |          |
|        |             | DEVICE      | ) DV | 2               | 3CALE   |       |          | J.J.SYU         | J.J.SYU    | .J.SYU     | INDUCTION MOTOR |            | DR       |
|        |             | REVISED BY  |      | S               | UNIT    | inch  |          |                 |            |            |                 |            |          |
|        |             |             |      | <del>&gt;</del> |         | _     |          | ,               |            |            | DRAWI           | NG NO.     | REV.MARK |
|        |             | CONTEN      |      | R               |         |       | A        | <b>TUN</b>      | E          | 5          | AS-07           | 71407      | 00       |