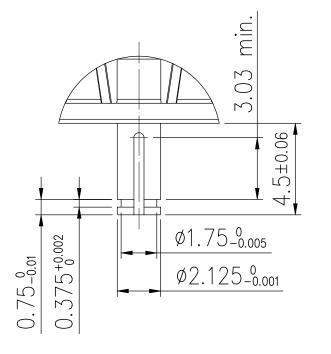

Preliminary Drawing, For Reference Only. FRAME 444VP24/445VP24

\*\* CONDUIT BOX CAN BE ROTATED IN STEP OF 90°

 $0.5^{+0.002}_{0}$ 

\*\*\*MAX. DOWN THRUST : 4P = 9550 lbs 6P = 11050 lbs

1.845-0.015

| OUTPUT |             | POLE        |      | VOLT            |         | FREQ. |          | SYN. R.P.M.     |            | BEARING    | APPROX WEIGHT   | I          |          |
|--------|-------------|-------------|------|-----------------|---------|-------|----------|-----------------|------------|------------|-----------------|------------|----------|
|        |             | POLE        |      | VOLI            |         | FREQ. |          | 311N. R.F./VI.  |            | LOWER SID  |                 | FILE NO.:  |          |
| HP     |             |             |      |                 |         |       |          |                 |            | 6218Z      |                 | CUSTOMER:  |          |
| TYPE   |             | FORM        | INS. | CLAS            | S RATII | 1G    | FRAM     | PROTECT         | ION        | UPPER SIDE | 1 ')() /() lb   | PO. NO. :  |          |
| TEFC   |             | VSS         |      | F               |         | 4     | 44/5\    | / <b>P</b> IP56 | 5          | 7224D      | T               | ORDER NO.: |          |
|        | $\triangle$ | REV MARK    |      |                 |         | . (   | $\vdash$ | APPROVED BY     |            | ECKED BY   | TITLE           |            |          |
|        |             |             | DATE |                 |         | H ((  |          | C.P.SU          |            | C.P.SU     |                 |            |          |
|        |             | APPROVED BY |      | $z \vdash$      | SCALE   | _     |          | DESIGNED BY     | DRAWING BY | AWING BY   | 0 0 1 2 12 1    | OR THREE   |          |
|        |             | DEVICE      | ) DV | 2               | 3CALE   |       |          | J.J.SYU         | J.J.SYU    | .J.SYU     | INDUCTION MOTOR |            | DR       |
|        |             | REVISED BY  |      | S               | UNIT    | inch  |          |                 |            |            |                 |            |          |
|        |             |             |      | <del>&gt;</del> |         | _     |          | ,               |            |            | DRAWI           | NG NO.     | REV.MARK |
|        |             | CONTEN      |      | R               |         |       | A        | <b>TUN</b>      | E          | 5          | AS-07           | 71407      | 00       |