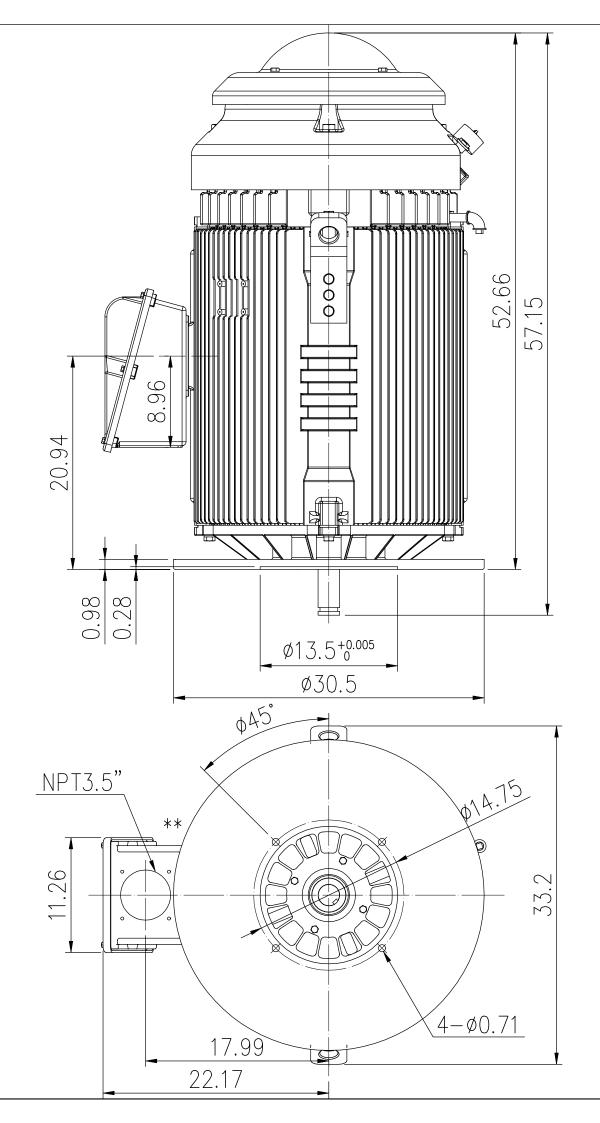

Preliminary Drawing, For Reference Only. FRAME 447VP30

\*\* CONDUIT BOX CAN BE ROTATED IN STEP OF 90° \*\*\*MAX. DOWN THRUST : 4P = 11500 lbs 6P = 14500 lbs

| 81 - 14500 105 |         |            |             |             |        |          |    |                                  |  |           |        |               |                         |          |
|----------------|---------|------------|-------------|-------------|--------|----------|----|----------------------------------|--|-----------|--------|---------------|-------------------------|----------|
| OUTPUT         |         | POLE       |             | VOLT        |        | FREQ.    |    | SYN. R.P.M.                      |  | BEARING   |        | APPROX WEIGHT | FILE NO. :              |          |
| HP             |         |            |             |             |        |          |    |                                  |  | LOWER SID | 7      |               | CUSTOMER :              |          |
| TYPE           |         | FORM       | ORM INS. CL |             | S RATI | NG FRA   | ME | PROTECTION                       |  | UPPER SID |        | 2880 lb       | PO. NO. :               |          |
| TEF            | С       | VSS        |             | F           |        | 447      |    |                                  |  | 7230D     | T      |               | ORDER NO. :             |          |
|                |         | REV MARK   |             |             |        | <b>b</b> |    |                                  |  |           |        | TLE           |                         |          |
|                |         |            |             |             |        |          |    | C.P.SU<br>DESIGNED BY<br>J.J.SYU |  | C.P.SU    | $\sim$ |               | OR THREE F<br>TION MOTO |          |
|                | APPROVE |            | ED BY       | Z  -<br>  O | SCALE  |          |    |                                  |  | AWING BY  | 0      |               |                         |          |
|                |         | REVISED BY |             | I S I       | UNIT   | inch     |    |                                  |  | .J.SYU    |        | INDUC         |                         |          |
|                | CONTENT |            |             | > -         |        |          |    |                                  |  |           |        | DRAWI         | NG NO.                  | REV.MARK |
|                |         |            | ENT         | R           | k      |          |    | <b>'UN</b>                       |  | 5         |        | AS-07         | 1410                    | 00       |