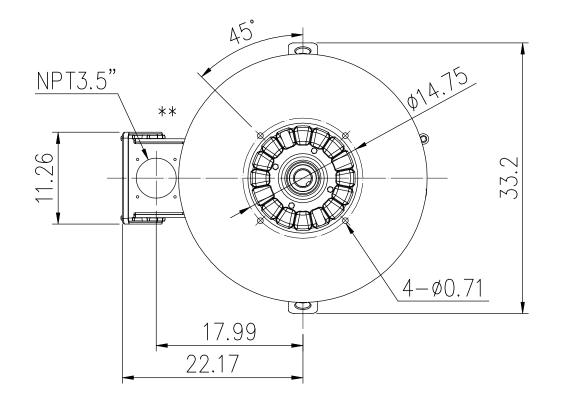

Preliminary Drawing, For Reference Only. FRAME 449VP30

\*\* C \*\*\*/

| 1.845                   | 0.5+0.002                              |                                            |
|-------------------------|----------------------------------------|--------------------------------------------|
|                         | N BE ROTATED IN STEP OF 90             | 0                                          |
| MAX. DOWN THRU          | ST : 4P = 11200 lbs                    |                                            |
|                         | 6P = 14000 lbs                         |                                            |
|                         |                                        |                                            |
| OUTPUT POLE             | VOLT FREQ. SYN. R.P.M. BEARING         |                                            |
| HP                      | LOWER SIDE                             |                                            |
| TYPE FORM INS. CL       | ASS RATING FRAME PROTECTION UPPER SIDE |                                            |
| TEFC VSS F              | 449VP IP56 7230D                       |                                            |
| REV MARK                |                                        | TITLE                                      |
| DATE                    | C.P.SU C.P.SU                          |                                            |
| APPROVED BY             | SCALE                                  | OUTLINE FOR THREE PHASE<br>INDUCTION MOTOR |
| REVISED BY              | UNIT inch J.J.SYU J.J.SYU              | INDUCTION MOTOR                            |
| _                     Ш |                                        | DRAWING NO. REV.MARK                       |
| CONTENT                 |                                        | AS-071413 00                               |
|                         |                                        |                                            |