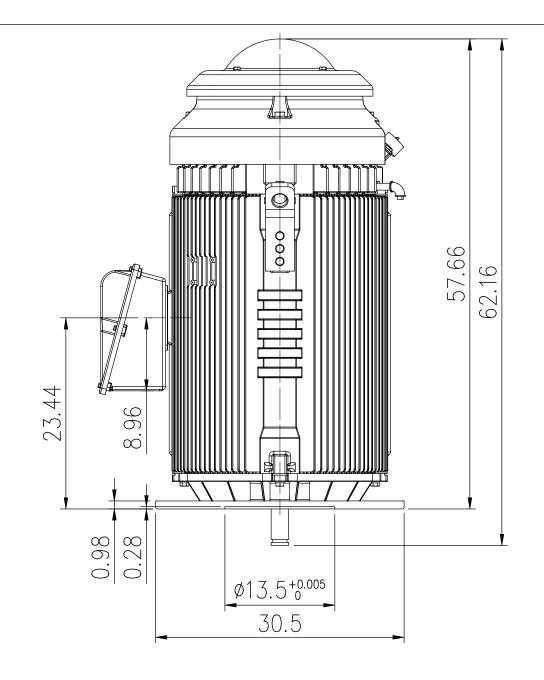

Preliminary Drawing, For Reference Only. FRAME 449VP30

\*\* C \*\*\*/

| 1.845                   | 0.5+0.002                              |                                            |
|-------------------------|----------------------------------------|--------------------------------------------|
|                         | N BE ROTATED IN STEP OF 90             | 0                                          |
| MAX. DOWN THRU          | ST : 4P = 11200 lbs                    |                                            |
|                         | 6P = 14000 lbs                         |                                            |
|                         |                                        |                                            |
| OUTPUT POLE             | VOLT FREQ. SYN. R.P.M. BEARING         |                                            |
| HP                      | LOWER SIDE                             |                                            |
| TYPE FORM INS. CL       | ASS RATING FRAME PROTECTION UPPER SIDE |                                            |
| TEFC VSS F              | 449VP IP56 7230D                       |                                            |
| REV MARK                |                                        | TITLE                                      |
| DATE                    | C.P.SU C.P.SU                          |                                            |
| APPROVED BY             | SCALE                                  | OUTLINE FOR THREE PHASE<br>INDUCTION MOTOR |
| REVISED BY              | UNIT inch J.J.SYU J.J.SYU              | INDUCTION MOTOR                            |
| _                     Ш |                                        | DRAWING NO. REV.MARK                       |
| CONTENT                 |                                        | AS-071413 00                               |
|                         |                                        |                                            |