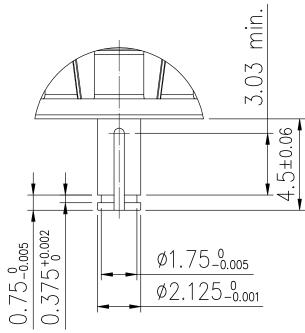

Preliminary Drawing, For Reference Only. FRAME 449VP30

\*\* C \*\*\*/

| 1.845                   | 0.5+0.002                              |                                            |
|-------------------------|----------------------------------------|--------------------------------------------|
|                         | N BE ROTATED IN STEP OF 90             | 0                                          |
| MAX. DOWN THRU          | ST : 4P = 11200 lbs                    |                                            |
|                         | 6P = 14000 lbs                         |                                            |
|                         |                                        |                                            |
| OUTPUT POLE             | VOLT FREQ. SYN. R.P.M. BEARING         |                                            |
| HP                      | LOWER SIDE                             |                                            |
| TYPE FORM INS. CL       | ASS RATING FRAME PROTECTION UPPER SIDE |                                            |
| TEFC VSS F              | 449VP IP56 7230D                       |                                            |
| REV MARK                |                                        | TITLE                                      |
| DATE                    | C.P.SU C.P.SU                          |                                            |
| APPROVED BY             | SCALE                                  | OUTLINE FOR THREE PHASE<br>INDUCTION MOTOR |
| REVISED BY              | UNIT inch J.J.SYU J.J.SYU              | INDUCTION MOTOR                            |
| _                     Ш |                                        | DRAWING NO. REV.MARK                       |
| CONTENT                 |                                        | AS-071413 00                               |
|                         |                                        |                                            |