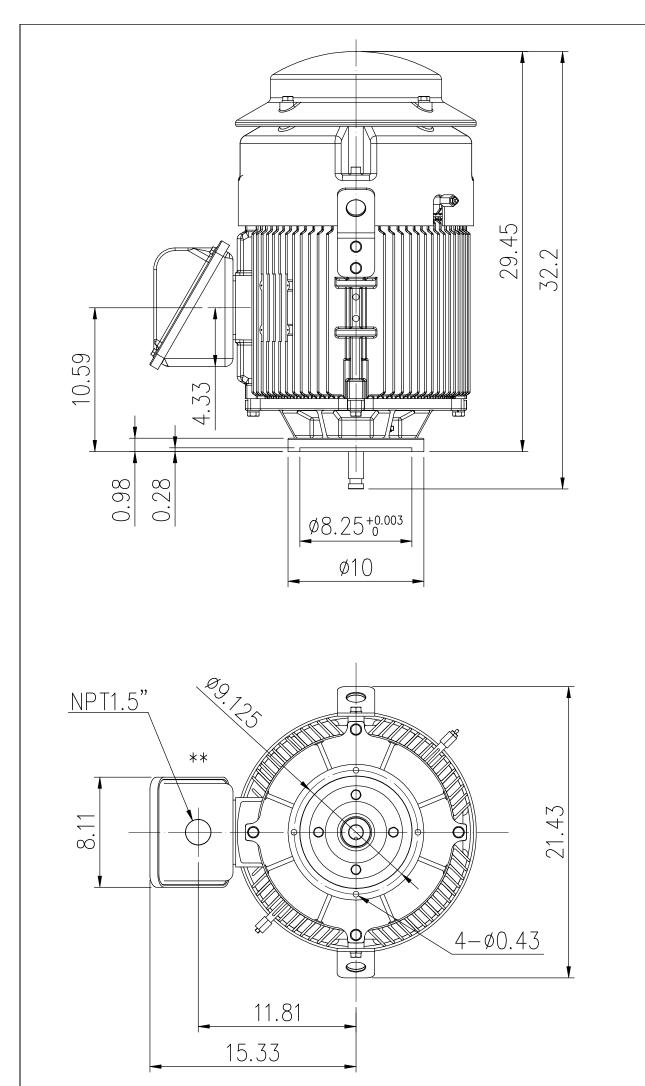

Preliminary Drawing, For Reference Only. FRAME 284VP10/286VP10

\*\* CONDUIT BOX CAN BE ROTATED IN STEP OF 90°

\*\*\*MAX. DOWN THRUST : 2P = 2500 lbs

4P = 3100 lbs

6P = 3550 lbs

|   | OUTPUT |  | POLE                       |            | VOLT    |         | FREQ. |          | S  | SYN. R.P.M.                        |       | BEARING   |            | APPROX WEIGHT                                                   | FILE NO.: |    |
|---|--------|--|----------------------------|------------|---------|---------|-------|----------|----|------------------------------------|-------|-----------|------------|-----------------------------------------------------------------|-----------|----|
|   | HF     |  | ,                          |            |         |         |       |          |    |                                    |       | 6311Z     |            |                                                                 | CUSTOMER: |    |
|   | TYPE   |  | ORM INS.                   |            | CLAS    | S RATII | \G    | FRAME    |    | PROTECTION                         |       | UPPER SID |            | = 630 lb                                                        | PO. NO.:  |    |
|   | TEFC   |  | VSS                        |            | F       |         |       | 284/6V   | /P | IP56                               | 73116 | В         | ORDER NO.: |                                                                 |           |    |
| - |        |  | REV M. DAT APPROVI REVISED | E<br>ED BY | EVISION | SCALE   | =     | T.A. DES |    | M.LIAO C. SIGNED BY DRAW C.CHU C.C |       | AMING BY  | 01         | OUTLINE FOR THREE PHASE INDUCTION MOTOR  DRAWING NO.   REV.MARK |           |    |
|   |        |  | CONTI                      | ENT        | ₩       |         | Ď.    | TA       |    | UΝ                                 | Œ     | j         |            | AS-07                                                           | 1484      | 00 |