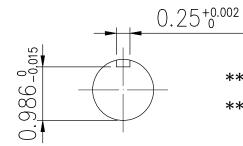

Preliminary Drawing, For Reference Only. FRAME 284VP10/286VP10

\*\* CONDUIT BOX CAN BE ROTATED IN STEP OF 90°

\*\*\*MAX. DOWN THRUST : 2P = 2500 lbs

4P = 3100 lbs

6P = 3550 lbs

|   | OUTPUT |  | POLE                       |            | VOLT    |         | FREQ. |          | S  | SYN. R.P.M.                        |       | BEARING   |            | APPROX WEIGHT                                                   | FILE NO.: |    |
|---|--------|--|----------------------------|------------|---------|---------|-------|----------|----|------------------------------------|-------|-----------|------------|-----------------------------------------------------------------|-----------|----|
|   | HF     |  | ,                          |            |         |         |       |          |    |                                    |       | 6311Z     |            |                                                                 | CUSTOMER: |    |
|   | TYPE   |  | ORM INS.                   |            | CLAS    | S RATII | \G    | FRAME    |    | PROTECTION                         |       | UPPER SID |            | = 630 lb                                                        | PO. NO.:  |    |
|   | TEFC   |  | VSS                        |            | F       |         |       | 284/6V   | /P | IP56                               | 73116 | В         | ORDER NO.: |                                                                 |           |    |
| - |        |  | REV M. DAT APPROVI REVISED | E<br>ED BY | EVISION | SCALE   | =     | T.A. DES |    | M.LIAO C. SIGNED BY DRAW C.CHU C.C |       | AMING BY  | 01         | OUTLINE FOR THREE PHASE INDUCTION MOTOR  DRAWING NO.   REV.MARK |           |    |
|   |        |  | CONTI                      | ENT        | ₩       |         | Ď.    | TA       |    | UΝ                                 | Œ     | j         |            | AS-07                                                           | 1484      | 00 |