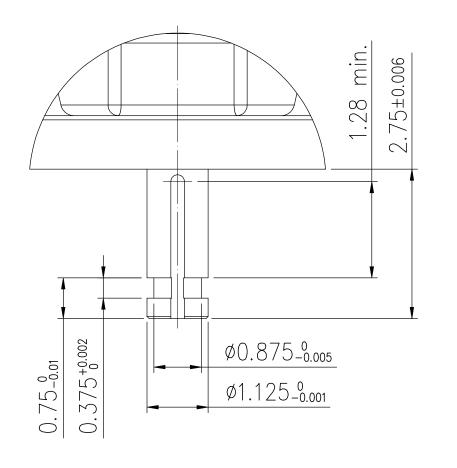

Preliminary Drawing, For Reference Only. FRAME 284VP10/286VP10

\*\* CONDUIT BOX CAN BE ROTATED IN STEP OF 90°

\*\*\*MAX. DOWN THRUST : 2P = 2500 lbs

4P = 3100 lbs

6P = 3550 lbs

|   | OUTPUT |  | POLE                       |            | VOLT    |         | FREQ. |          | S  | SYN. R.P.M.                        |       | BEARING   |            | APPROX WEIGHT                                                   | FILE NO.: |    |
|---|--------|--|----------------------------|------------|---------|---------|-------|----------|----|------------------------------------|-------|-----------|------------|-----------------------------------------------------------------|-----------|----|
|   | HF     |  | ,                          |            |         |         |       |          |    |                                    |       | 6311Z     |            |                                                                 | CUSTOMER: |    |
|   | TYPE   |  | ORM INS.                   |            | CLAS    | S RATII | \G    | FRAME    |    | PROTECTION                         |       | UPPER SID |            | = 630 lb                                                        | PO. NO.:  |    |
|   | TEFC   |  | VSS                        |            | F       |         |       | 284/6V   | /P | IP56                               | 73116 | В         | ORDER NO.: |                                                                 |           |    |
| - |        |  | REV M. DAT APPROVI REVISED | E<br>ED BY | EVISION | SCALE   | =     | T.A. DES |    | M.LIAO C. SIGNED BY DRAW C.CHU C.C |       | AMING BY  | 01         | OUTLINE FOR THREE PHASE INDUCTION MOTOR  DRAWING NO.   REV.MARK |           |    |
|   |        |  | CONTI                      | ENT        | ₩       |         | Ď.    | TA       |    | UΝ                                 | Œ     | j         |            | AS-07                                                           | 1484      | 00 |