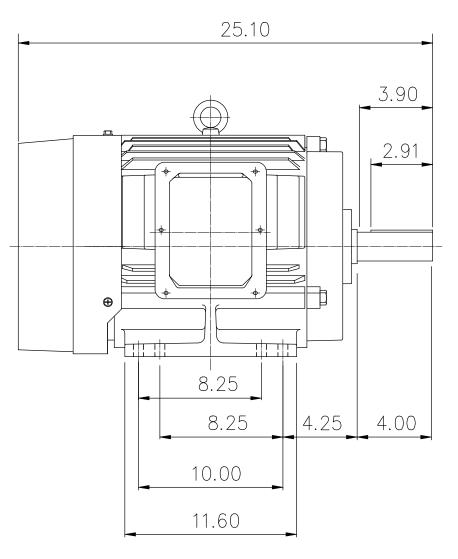

ENCLOSURE: TOTALLY ENCLOSED MOUNTING: FOOT

## SUPER-MAX ALTERNATING CURRENT MOTORS

SQUIRREL-CAGE INDUCTION

CAST IRON FRAME FRAME 256T

SYN. SPEED OUTPUT POLE VOLT FREQ. (1) DIMENSIONS ARE IN INCHES. CERTIFIED BY (2) APPROXIMATE WEIGHT = 325 lb. (3) DRIVE END BEARING 6310ZZ DR. BY <u>W. D. KUD</u> DIMENSION OPPOSITE DRIVE END BEARING 6208ZZ TATUNG CK, BY L. J. LEE SHEET APP. BY T. M. LIAD (4) INTERNAL VOLUME OF CONDUIT BOX=110.9 CU, IN. DATE NOV. 27. 2008

## COOLING: FAN COOLED 416 +.000 0.375 375 , O 1.625 <sup>+.000</sup><sub>-.001</sub> DIA. Preliminary Drawing For Reference Only DATE AS-872737