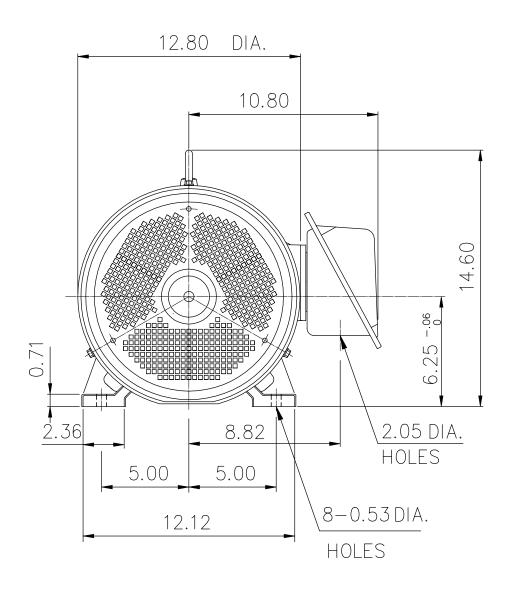

ENCLOSURE: TOTALLY ENCLOSED MOUNTING: FOOT

## SUPER-MAX ALTERNATING CURRENT MOTORS

SQUIRREL-CAGE INDUCTION

CAST IRON FRAME FRAME 256T

SYN. SPEED OUTPUT POLE VOLT FREQ. (1) DIMENSIONS ARE IN INCHES. CERTIFIED BY (2) APPROXIMATE WEIGHT = 325 lb. (3) DRIVE END BEARING 6310ZZ DR. BY <u>W. D. KUD</u> DIMENSION OPPOSITE DRIVE END BEARING 6208ZZ TATUNG CK, BY L. J. LEE SHEET APP. BY T. M. LIAD (4) INTERNAL VOLUME OF CONDUIT BOX=110.9 CU, IN. DATE NOV. 27. 2008

## COOLING: FAN COOLED 416 +.000 0.375 375 , O 1.625 <sup>+.000</sup><sub>-.001</sub> DIA. Preliminary Drawing For Reference Only DATE AS-872737